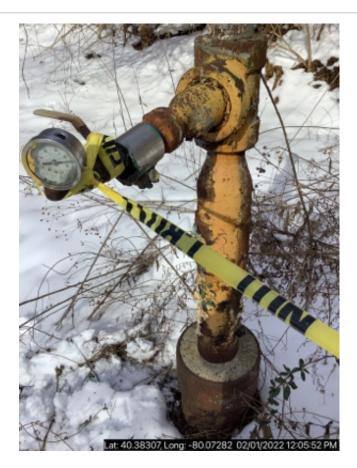

# #: 5

#: 6

Pitting and hole in 10 1/2" casing near and below grade.

Pressure gauge showing ~45 psi on well (shut-off handle appears to be in closed position perpendicular to flow line).