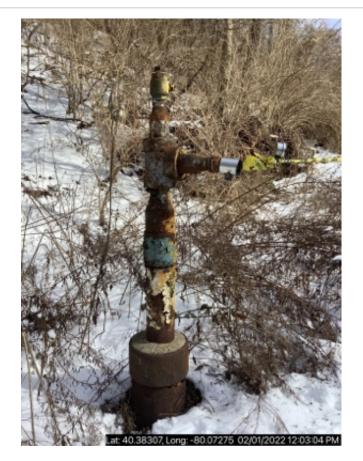

# #: 3

Well is highly corroded, pitted and has several holes in the 10 1/2" casing.

No.

361961

Hole in 10 1/2" casing below collar.

v1.1.3

COMMONWEALTH OF PENNSYLVANIA DEPARTMENT OF ENVIRONMENTAL PROTECTION OFFICE OF OIL AND GAS