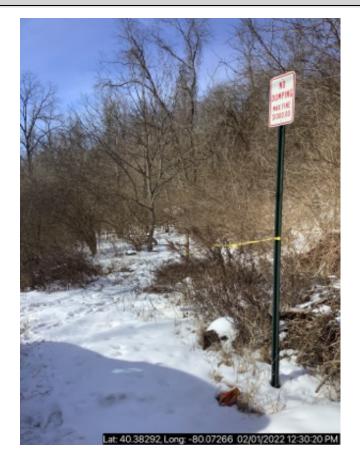

|  |
|                        |                    | JONATHAN SHUB, OIL GAS INSP |                         |  |
| (print name)           |                    | (print name)                |                         |  |
| Date: 02/01/2022       | Time Arrived: 11:4 | IO AM                       | Time Departed: 02:30 PM |  |



v1.1.3

#### COMMONWEALTH OF PENNSYLVANIA DEPARTMENT OF ENVIRONMENTAL PROTECTION OFFICE OF OIL AND GAS

DEP USE ONLY Inspection Record No. 3317794

### INSPECTION REPORT ROUTINE INSPECTION

| ONEI                    | 3317794            |
|-------------------------|--------------------|
| <b>Complaint Record</b> | Enforcement Record |
| No.                     | No.                |
| 361961                  |                    |

# **INSPECTION IMAGES**





#### **#: 2**

View of Scrubgrass Road from well.

# #: 1

Nixon 501-1 (00-00960).



v1.1.3

COMMONWEALTH OF PENNSYLVANIA DEPARTMENT OF ENVIRONMENTAL PROTECTION OFFICE OF OIL AND GAS

INSPECTION REPORT ROUTINE INSPECTION

| DEP USE<br>ONLY  | Inspection Record<br>No.<br>3317794 |  |  |  |
|------------------|-------------------------------------|--|--|--|
| Complaint Record | Enforcement Record                  |  |  |  |

No.



# #: 3

Well is highly corroded, pitted and has several holes in the 10 1/2" casing.



No.

361961



Hole in 10 1/2" casing below collar.



v1.1.3

COMMONWEALTH OF PENNSYLVANIA DEPARTMENT OF ENVIRONMENTAL PROTECTION OFFICE OF OIL AND GAS

**INSPECTION REPORT ROUTINE** 

**INSPECTION** 

DEP USE<br/>ONLYInspection Record<br/>No.<br/>3317794Complaint RecordE