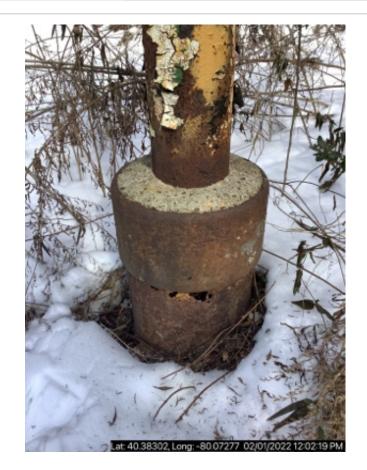

# #: 5

#: 6

Pitting and hole in 10 1/2" casing near and below grade.

Pressure gauge showing ~45 psi on well (shut-off handle appears to be in closed position perpendicular to flow line).